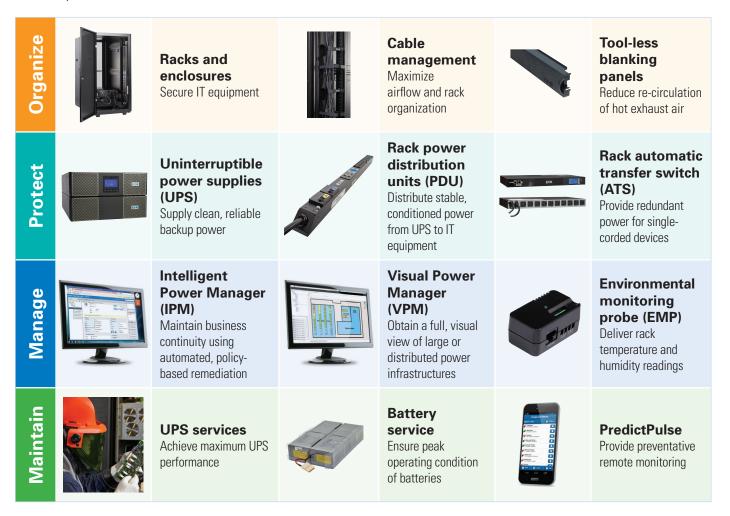

## Eaton power management line card

Eaton solutions are designed to organize, protect, manage and maintain your customers' IT environments to ensure continuity across their IT infrastructures.